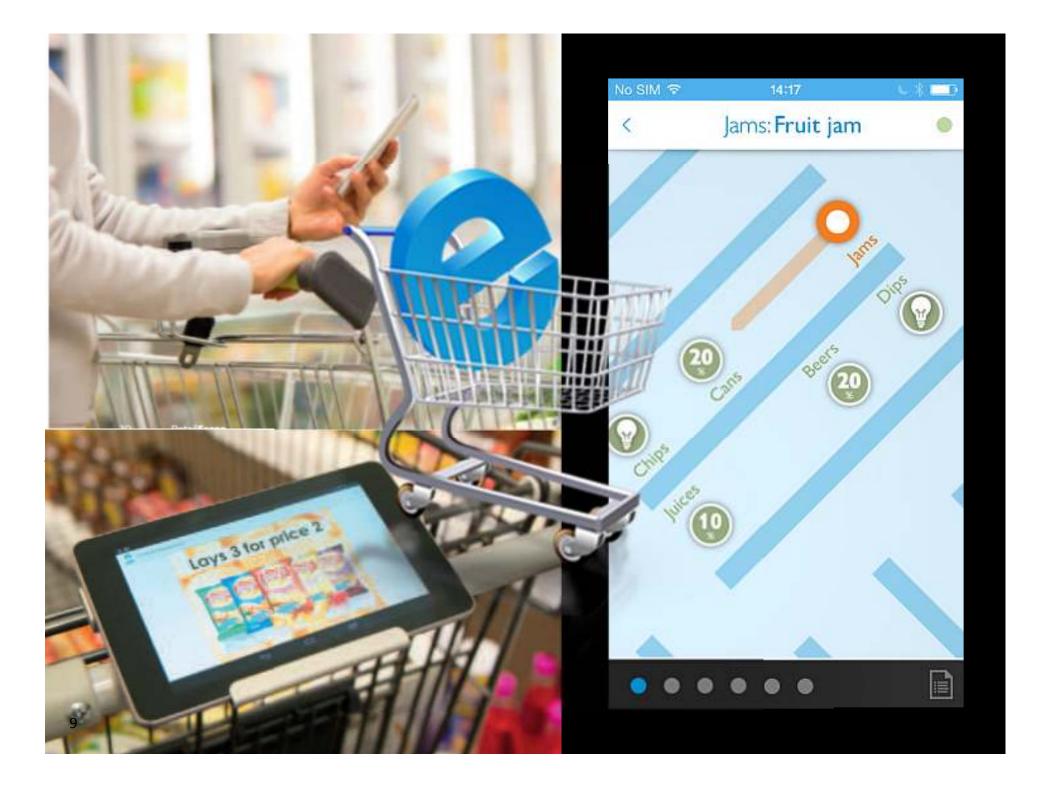

**PHILIPS** 



# Did you know...

#### The era of data

- 624 exabytes of data per year
- Internet use still growing
- Every two days, we produce more data than was produced from the beginning of civilization until 2003

01100101



0101101 010110111

















#### **PHILIPS**

#### Connected Lighting

## What are the future office needs

- Insight into occupancy and usage patterns
- Optimizing space utilization
- Refining cleaning schedules
- Support for flexible workspaces
- User-defined settings
- Better communication







79%





ACTUAL STATUS
HEATING











## **PHILIPS**













# Is your chosen CMS System built for today with tomorrow in mind?