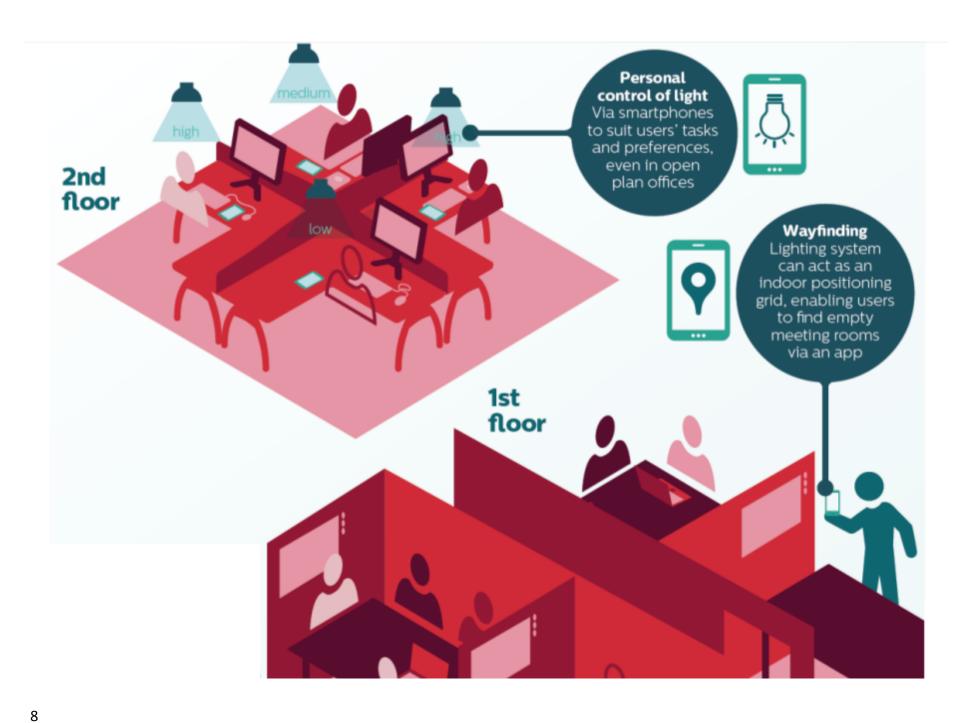

## What are the future office needs

- Insight into occupancy and usage patterns
- Optimizing space utilization
- Refining cleaning schedules
- Support for flexible workspaces
- User-defined settings
- Better communication