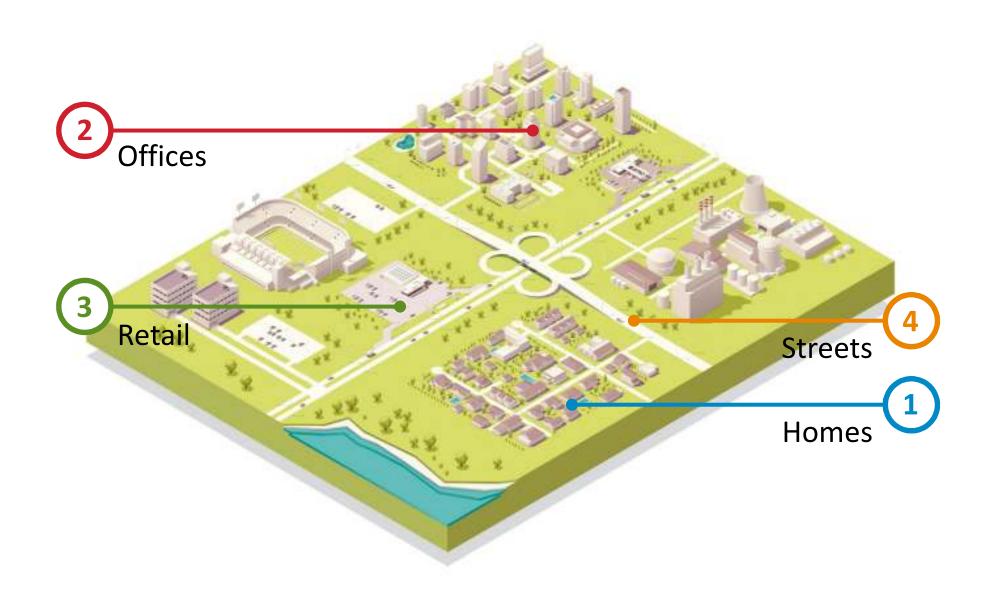

## What are the future office needs

- Insight into occupancy and usage patterns
- Optimizing space utilization
- Refining cleaning schedules
- Support for flexible workspaces
- User-defined settings
- Better communication