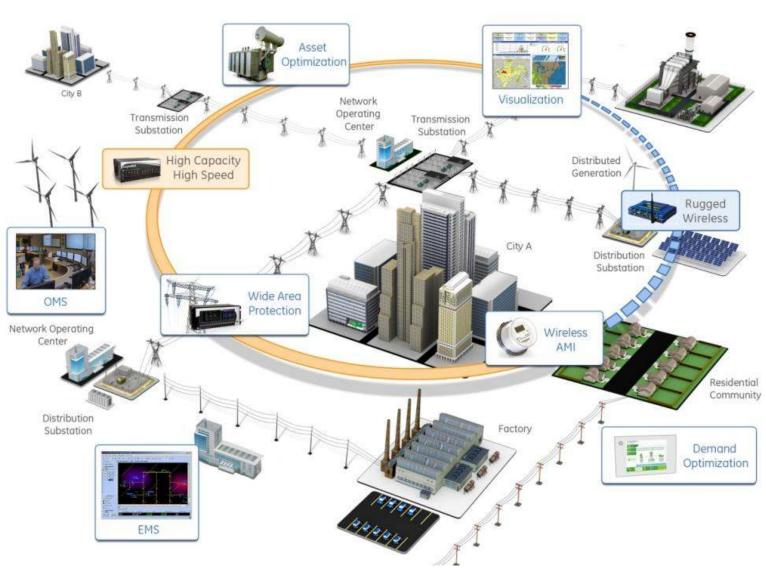

**PHILIPS** 



# Did you know...

#### The era of data

- 624 exabytes of data per year
- Internet use still growing
- Every two days, we produce more data than was produced from the beginning of civilization until 2003

01100101



0101101 010110111

















#### **PHILIPS**

#### Connected Lighting

## What are the future office needs

- Insight into occupancy and usage patterns
- Optimizing space utilization
- Refining cleaning schedules
- Support for flexible workspaces
- User-defined settings
- Better communication







79%





ACTUAL STATUS
HEATING











## **PHILIPS**













# Is your chosen CMS System built for today with tomorrow in mind?