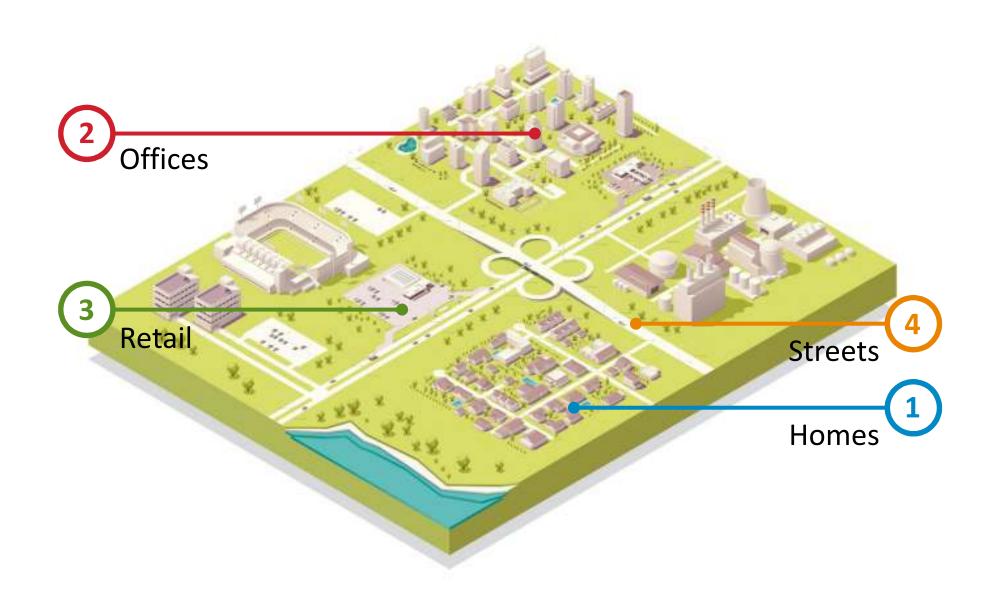

## What are the future office needs

- Insight into occupancy and usage patterns
- Optimizing space utilization
- Refining cleaning schedules
- Support for flexible workspaces
- User-defined settings
- Better communication